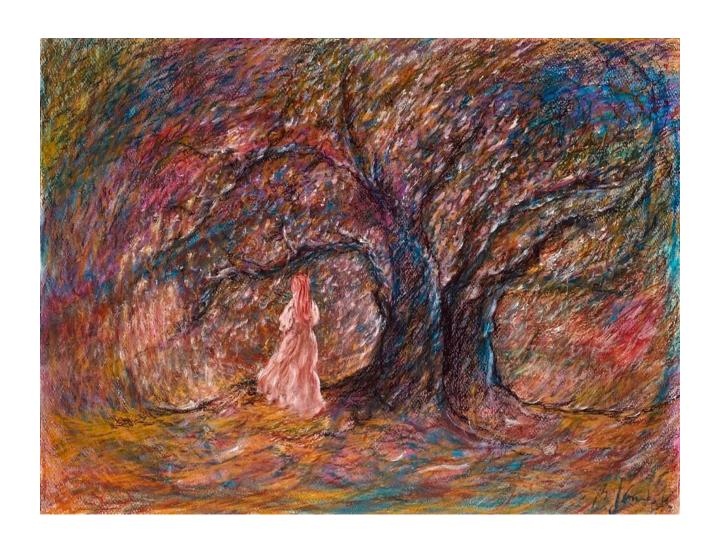

BRIGITTE GAUTSCHI Dream Chasm, 2022 Oil on Linen Framed: 23.5 x 29.5 "

BRIGITTE GAUTSCHI Finding Peace, 2022 Oil Pastel on Linen Framed: 23.5 x 29.5 "

BRIGITTE GAUTSCHI Go With The Flow, 2022 Oil on Linen Framed: 23.5 x 29.5 "