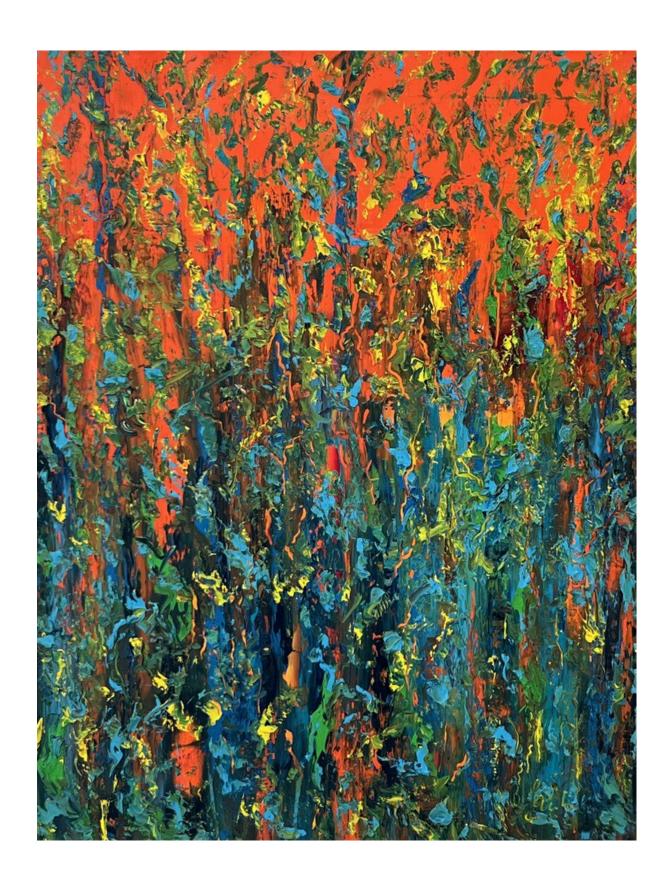

BRIGITTE GAUTSCHI Heaven To Earth, 2022 Oil on Linen Framed: 23.5 x 29.5 "

BRIGITTE GAUTSCHI Justice, 2022 Oil on Linen Framed: 29.5 x 23.5 "

BRIGITTE GAUTSCHI New Era, 2022 Oil on Linen

Framed: 29.5 x 23.5 "