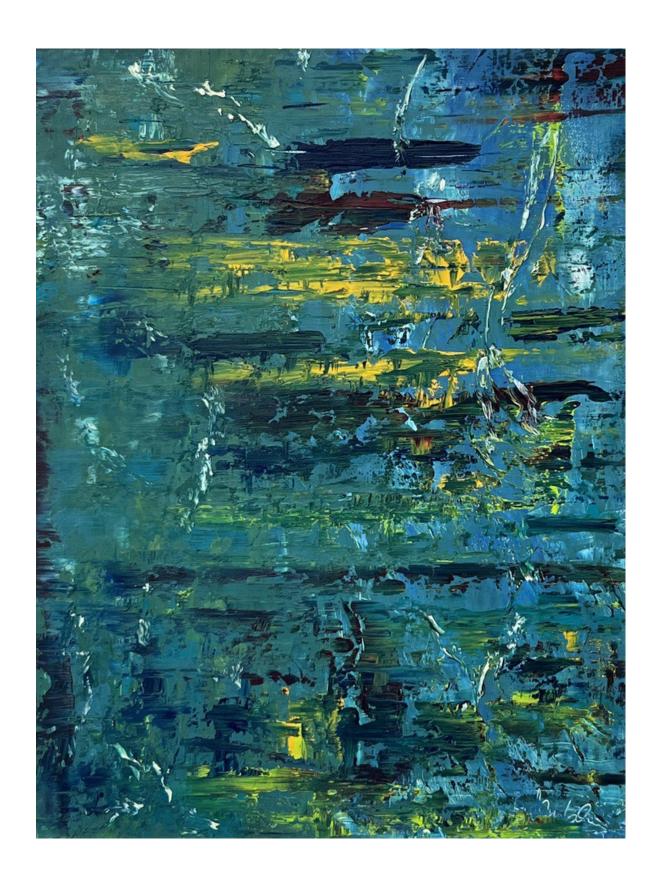

BRIGITTE GAUTSCHI New Messenger, 2022 Oil on Linen Framed: 29.5 x 23.5 "

BRIGITTE GAUTSCHI Sea Grass, 2022 Oil on Linen Framed: 29.5 x 23.5 "

BRIGITTE GAUTSCHI Spiritual Eclipse, 2022 Oil on Linen Framed: 23.5 x 29.5 "