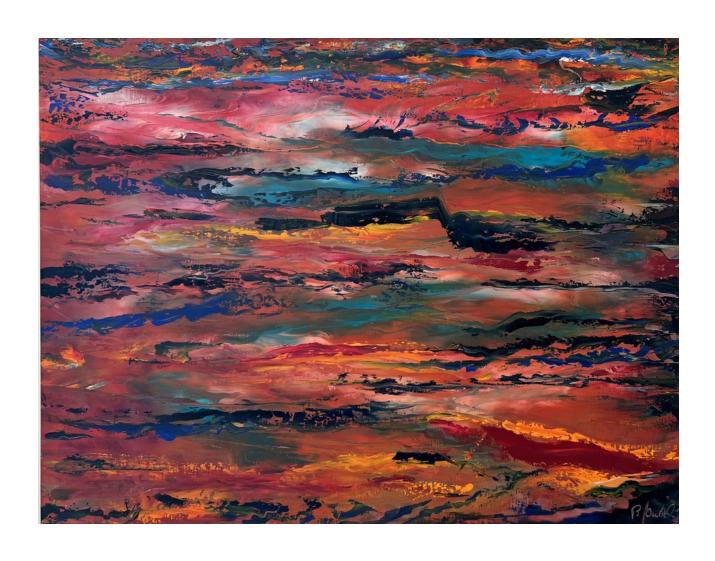

BRIGITTE GAUTSCHI New Messenger, 2022 Oil on Linen Framed: 29.5 x 23.5 "

BRIGITTE GAUTSCHI Sea Grass, 2022 Oil on Linen Framed: 29.5 x 23.5 "

BRIGITTE GAUTSCHI Spiritual Eclipse, 2022 Oil on Linen Framed: 23.5 x 29.5 "